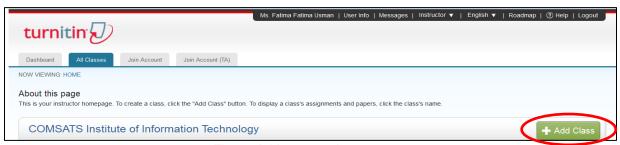

### Step 2

On your homepage, click the *add class* button as in.Fig. 2.

Fig. 2: Adds a new class to your account

On the class creation page, enter a class type (must be standard class), class name (Any) add subject, student level and an enrollment password. Click on submit. Fig. 3