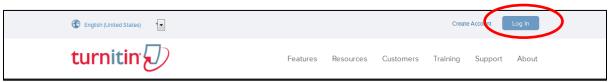

#### Step 1

When you get username and password then go to <a href="www.turnitin.com">www.turnitin.com</a> and click on the login button on extreme left of the homepage. Fig. 1

Fig 1: Log in to use TURNITIN