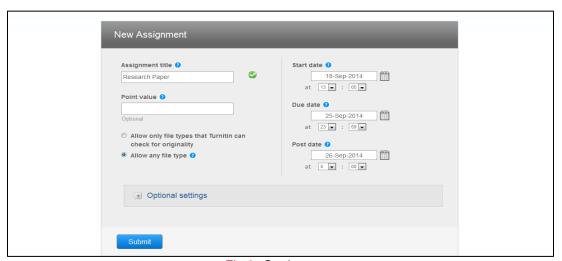

#### Step 4

To create an assignment, enter an **assignment title** and choose the start and **due dates** for the assignment and then click "**Optional Settings**'. Fig. 6

Fig 6: Setting page

Please set your setting as follows. (It will help you to not submit your material in any repository) (Fig 7)