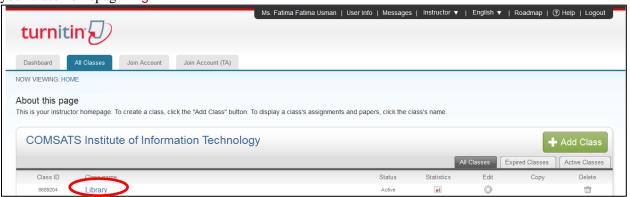

Fig. 3: Add class

The class will now appear in your class list under your account. Click on the **name** of your class to open your class homepage. Fig. 4

Fig. 4: Enter a class by clicking its name