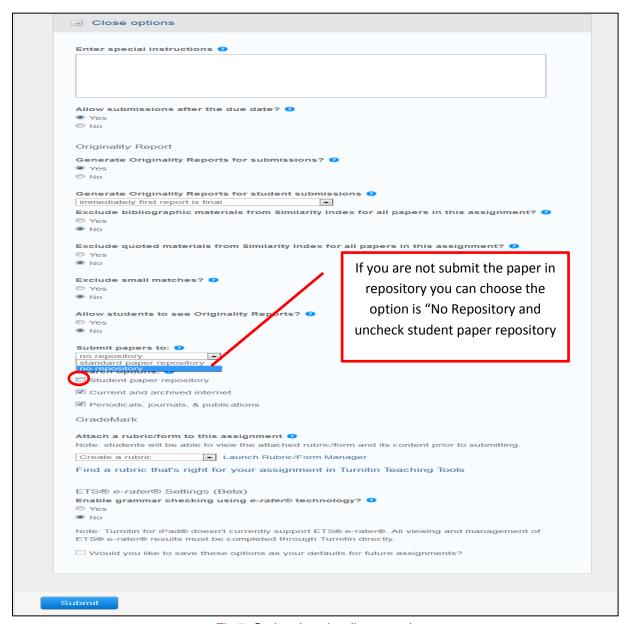

#### Step 4

To create an assignment, enter an **assignment title** and choose the start and **due dates** for the assignment and then click "**Optional Settings**'. Fig. 6

Fig 6: Setting page

Please set your setting as follows. (It will help you to not submit your material in any repository) (Fig 7)

Fig 7: Optional setting (Important)

For any query and further assistance, please access library.ciitlahore.edu.pk