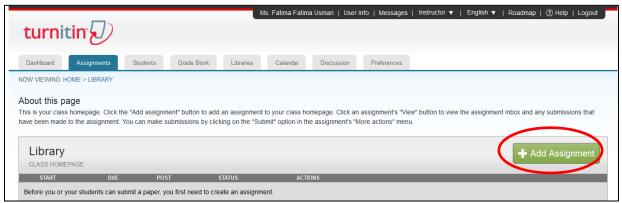

#### Step 3

Within your class homepage click on the Add Assignment button to create an assignment. Fig. 5

Figure 5: Click the Add Assignment button to create a new assignment