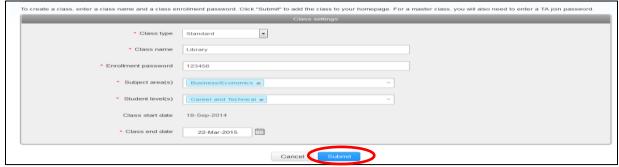

### Step 2

On your homepage, click the *add class* button as in.Fig. 2.

Fig. 2: Adds a new class to your account

On the class creation page, enter a class type (must be standard class), class name (Any) add subject, student level and an enrollment password. Click on submit. Fig. 3