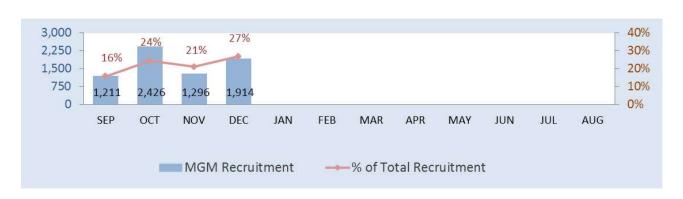

## 2017 MGM Recruits YTD: 6,847 new members\* Same period last year: 7,196\* Year-over-year: -4.8%

\*Eligible referrals under the program rules.