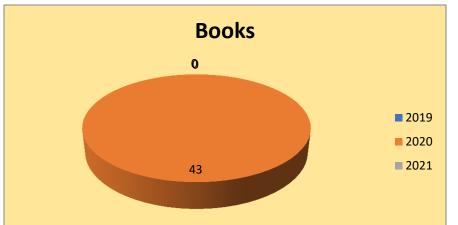

#### **Books on Electrical Engineering**

| Sr.#  | Year | Books | Cost   |
|-------|------|-------|--------|
| 1     | 2019 | 0     | 0      |
| 2     | 2020 | 43    | 153091 |
| 3     | 2021 | 0     | 0      |
| Total |      | 43    | 153091 |

 $pg.\,16$  CUI Lahore| Collection Development: 2019 to 2021