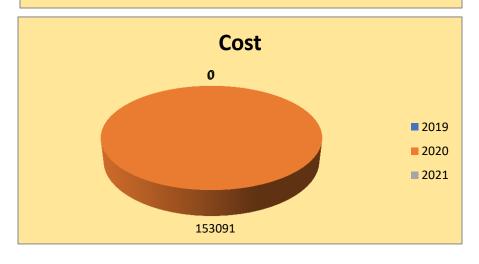

#### **Books on Electrical Engineering**

| Sr.#  | Year | Books | Cost   |
|-------|------|-------|--------|
| 1     | 2019 | 0     | 0      |
| 2     | 2020 | 43    | 153091 |
| 3     | 2021 | 0     | 0      |
| Total |      | 43    | 153091 |

 $pg.\,16$  CUI Lahore| Collection Development: 2019 to 2021