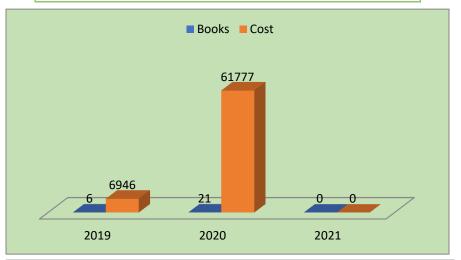

#### **Books on Humanities**

| Sr.#  | Year | Books | Cost  |
|-------|------|-------|-------|
| 1     | 2019 | 6     | 6946  |
| 2     | 2020 | 21    | 61777 |
| 3     | 2021 | 0     | 0     |
| Total |      | 27    | 68723 |