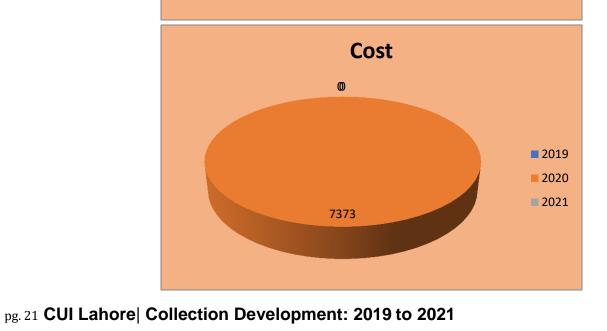

#### **Books on Mass Communication**

| Sr.#  | Year | Books | Cost |      |
|-------|------|-------|------|------|
| 1     | 2019 | 0     |      | 0    |
| 2     | 2020 | 2     |      | 7373 |
| 3     | 2021 | 0     |      | 0    |
| Total |      | 2     |      | 7373 |