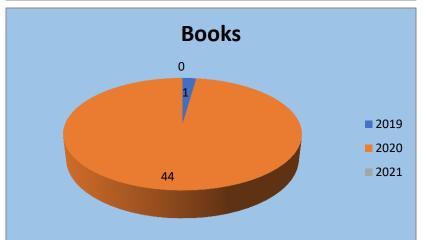

## **Books on Management Sciences**

| Sr.#  | Year | Books | Cost   |
|-------|------|-------|--------|
| 1     | 2019 | 1     | 18563  |
| 2     | 2020 | 44    | 203390 |
| 3     | 2021 | 0     | 0      |
| Total |      | 45    | 221953 |