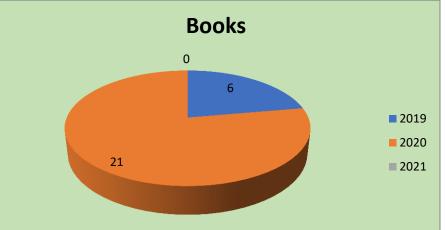

#### **Books on Humanities**

| Sr.#  | Year | Books | Cost  |
|-------|------|-------|-------|
| 1     | 2019 | 6     | 6946  |
| 2     | 2020 | 21    | 61777 |
| 3     | 2021 | 0     | 0     |
| Total |      | 27    | 68723 |