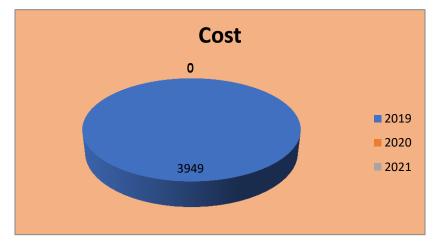

## **Books on Pharmacy**

| Sr.#  | Year | Books | Cost |
|-------|------|-------|------|
| 1     | 2019 | 2     | 3949 |
| 2     | 2020 | 0     | 0    |
| 3     | 2021 | 0     | 0    |
| Total |      | 2     | 3949 |