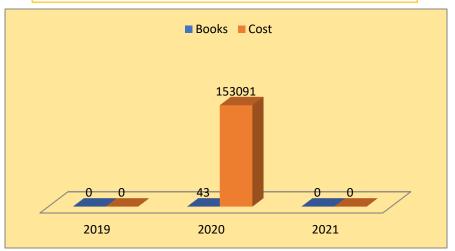

#### **Books on Electrical Engineering**

| Sr.#  | Year | Books | Cost   |
|-------|------|-------|--------|
| 1     | 2019 | 0     | 0      |
| 2     | 2020 | 43    | 153091 |
| 3     | 2021 | 0     | 0      |
| Total |      | 43    | 153091 |

 $pg.\,16$  CUI Lahore| Collection Development: 2019 to 2021