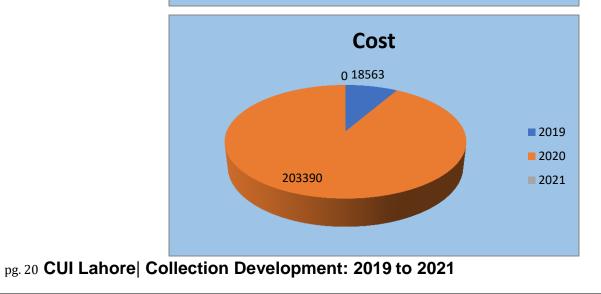

## **Books on Management Sciences**

| Sr.#  | Year | Books | Cost   |
|-------|------|-------|--------|
| 1     | 2019 | 1     | 18563  |
| 2     | 2020 | 44    | 203390 |
| 3     | 2021 | 0     | 0      |
| Total |      | 45    | 221953 |