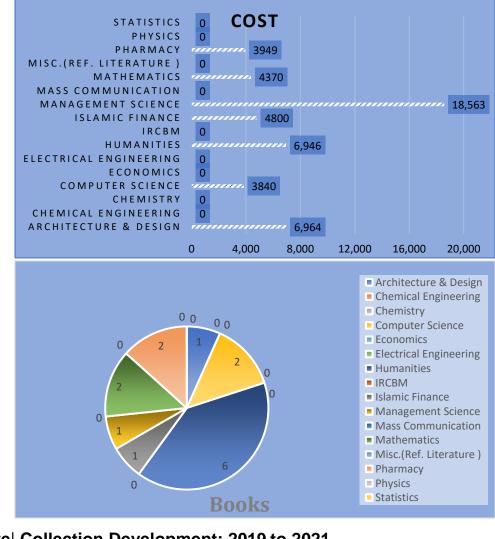

#### May 2019 to December 2019

| Sr # | Subjects                | Books | Cost   |
|------|-------------------------|-------|--------|
| 1    | Architecture & Design   | 1     | 6,964  |
| 2    | Chemical Engineering    | 0     | 0      |
| 3    | Chemistry               | 0     | 0      |
| 4    | Computer Science        | 2     | 3840   |
| 5    | Economics               | 0     | 0      |
| 6    | Electrical Engineering  | 0     | 0      |
| 7    | Humanities              | 6     | 6,946  |
| 8    | IRCBM                   | 0     | 0      |
| 9    | Islamic Finance         | 1     | 4800   |
| 10   | Management Science      | 1     | 18,563 |
| 11   | Mass Communication      | 0     | 0      |
| 12   | Mathematics             | 2     | 4370   |
| 13   | Misc.(Ref. Literature ) | 0     | 0      |
| 14   | Pharmacy                | 2     | 3949   |
| 15   | Physics                 | 0     | 0      |
| 16   | Statistics              | 0     | 0      |
|      | Total                   | 15    | 49432  |