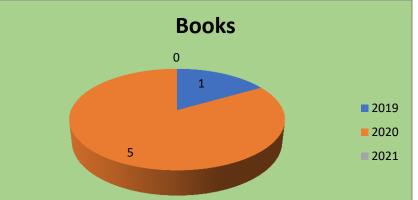

#### **Books on Islamic Finance**

| Sr.#  | Year | Books | Cost  |
|-------|------|-------|-------|
| 1     | 2019 | 1     | 4800  |
| 2     | 2020 | 5     | 32610 |
| 3     | 2021 | 0     | 0     |
| Total |      | 6     | 37410 |