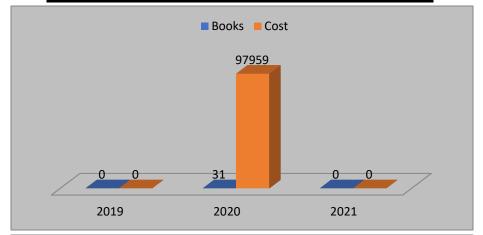

#### **Books on Economics**

| Sr.#  | Year | Books | Cost  |
|-------|------|-------|-------|
| 1     | 2019 | 0     | 0     |
| 2     | 2020 | 31    | 97959 |
| 3     | 2021 | 0     | 0     |
| Total |      | 31    | 97959 |

Books 0 2019 2020 2021

pg. 15 CUI Lahore| Collection Development: 2019 to 2021