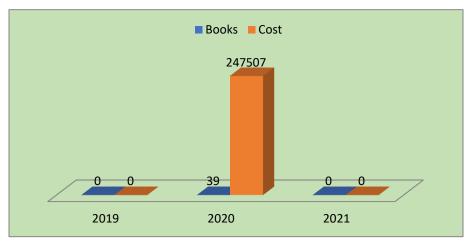

## **Books on Physics**

| Sr.#  | Year | Books | Cost   |
|-------|------|-------|--------|
| 1     | 2019 | 0     | 0      |
| 2     | 2020 | 39    | 247507 |
| 3     | 2021 | 0     | 0      |
| Total |      | 39    | 247507 |