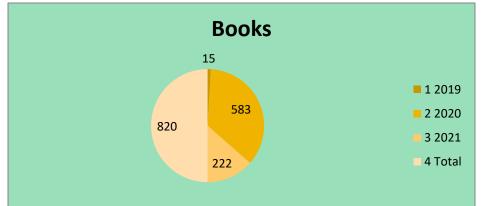

#### Year Wise Details of Books

| Sr #  | Year | Books | Cost      |
|-------|------|-------|-----------|
| 1     | 2019 | 15    |           |
|       |      |       | 49,432    |
| 2     | 2020 | 583   | 5174964   |
| 3     | 2021 | 222   | 3062605   |
| Total |      | 820   | 8,287,001 |