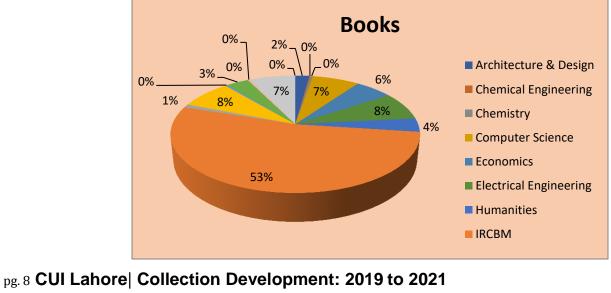

#### January 2020 to December 2020

| Sr # | Subjects                | Books | Cost    |
|------|-------------------------|-------|---------|
| 1    | Architecture & Design   | 12    | 62,221  |
| 2    | Chemical Engineering    | 1     | 1962    |
| 3    | Chemistry               | 2     | 12097   |
| 4    | Computer Science        | 40    | 190981  |
| 5    | Economics               | 32    | 97959   |
| 6    | Electrical Engineering  | 43    | 153091  |
| 7    | Humanities              | 21    | 61,777  |
| 8    | IRCBM                   | 295   | 3850823 |
| 9    | Islamic Finance         | 5     | 32610   |
| 10   | Management Science      | 44    | 203,390 |
| 11   | Mass Communication      | 2     | 7373    |
| 12   | Mathematics             | 19    | 66496   |
| 13   | Misc.(Ref. Literature ) | 0     | 0       |
| 14   | Pharmacy                | 2     | 3949    |
| 15   | Physics                 | 39    | 247507  |
| 16   | Statistics              | 0     | 0       |
|      | Total                   | 557   | 4992236 |