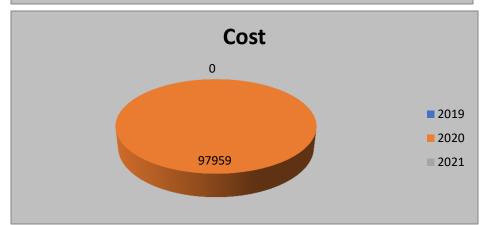

#### **Books on Economics**

| Sr.#  | Year | Books | Cost  |
|-------|------|-------|-------|
| 1     | 2019 | 0     | 0     |
| 2     | 2020 | 31    | 97959 |
| 3     | 2021 | 0     | 0     |
| Total |      | 31    | 97959 |

Books 0 2019 2020 2021

pg. 15 CUI Lahore| Collection Development: 2019 to 2021