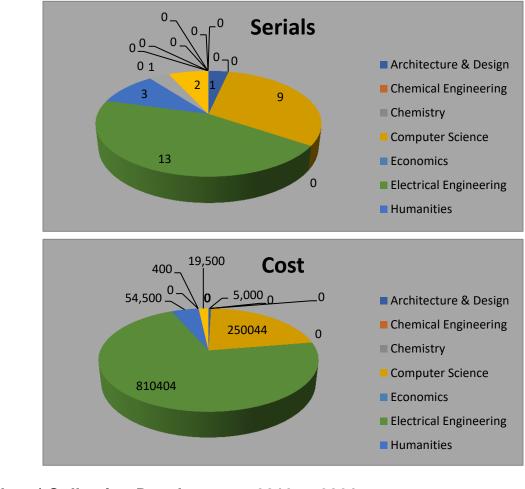

#### Summary of Total Journals / Magazines (2019-2020-21)

| Sr # | Subjects                | Serials | Cost      |
|------|-------------------------|---------|-----------|
| 1    | Architecture & Design   | 1       | 5,000     |
| 2    | Chemical Engineering    | 0       | 0         |
| 3    | Chemistry               | 0       | 0         |
| 4    | Computer Science        | 9       | 250044    |
| 5    | Economics               | 0       | 0         |
| 6    | Electrical Engineering  | 13      | 810404    |
| 7    | Humanities              | 3       | 54,500    |
| 8    | IRCBM                   | 0       | 0         |
| 9    | Islamic Finance         | 1       | 400       |
| 10   | Management Science      | 2       | 19,500    |
| 11   | Mass Communication      | 0       | 0         |
| 12   | Mathematics             | 0       | 0         |
| 13   | Misc.(Ref. Literature ) | 0       | 0         |
| 14   | Pharmacy                | 0       | 0         |
| 15   | Physics                 | 0       | 0         |
| 16   | Statistics              | 0       | 0         |
|      | Total                   | 29      |           |
|      |                         |         | 1,139,848 |