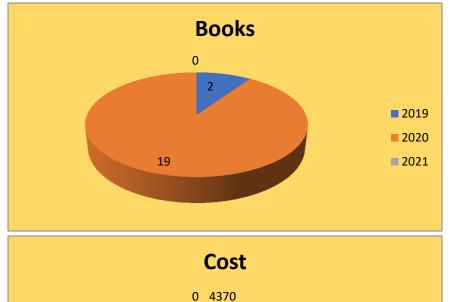

### **Books on Mathematics**

| Sr.#  | Year | Books | Cost  |
|-------|------|-------|-------|
| 1     | 2019 | 2     | 4370  |
| 2     | 2020 | 19    | 66496 |
| 3     | 2021 | 0     | 0     |
| Total |      | 21    | 70866 |