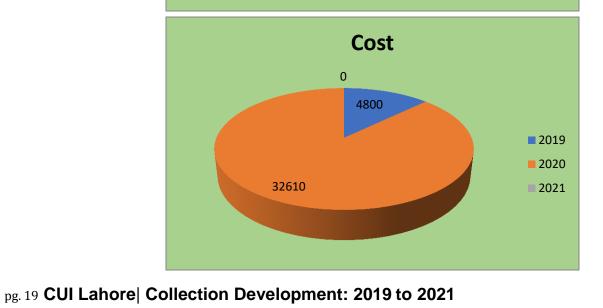

#### **Books on Islamic Finance**

| Sr.#  | Year | Books | Cost  |
|-------|------|-------|-------|
| 1     | 2019 | 1     | 4800  |
| 2     | 2020 | 5     | 32610 |
| 3     | 2021 | 0     | 0     |
| Total |      | 6     | 37410 |