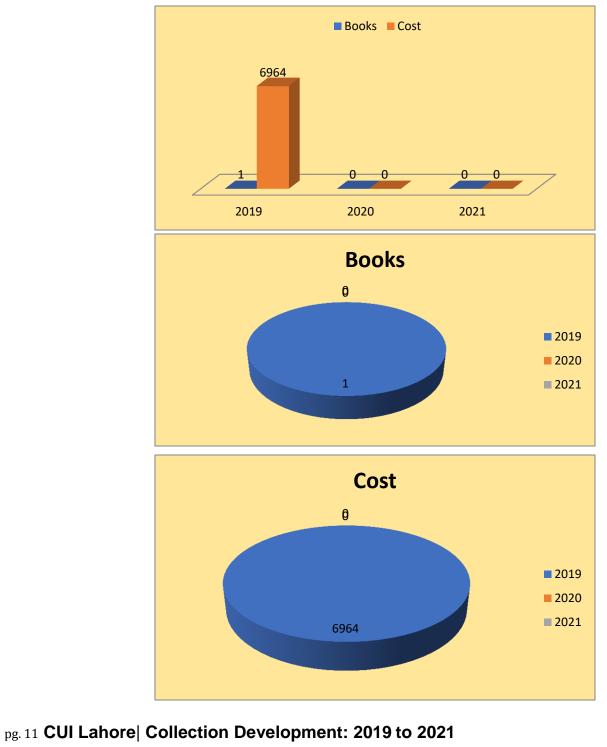

#### **Books on Architecture & Design**

| Sr.#  | Year | Books | Cost |
|-------|------|-------|------|
| 1     | 2019 | 1     | 6964 |
| 2     | 2020 | 0     | 0    |
| 3     | 2021 | 0     | 0    |
| Total |      | 1     | 6964 |