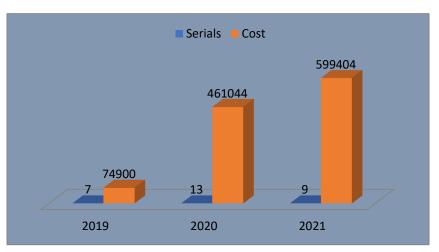

pg. 24 CUI Lahore| Collection Development: 2019 to 2021

| Ye | Year Wise Journals/Magazines Details |      |         |         |  |
|----|--------------------------------------|------|---------|---------|--|
|    | Sr.#                                 | Year | Serials | Cost    |  |
|    | 1                                    | 2019 | 7       | 74900   |  |
|    | 2                                    | 2020 | 13      | 461044  |  |
|    | 3                                    | 2021 | 9       | 599404  |  |
|    | Total                                |      | 29      | 1135348 |  |