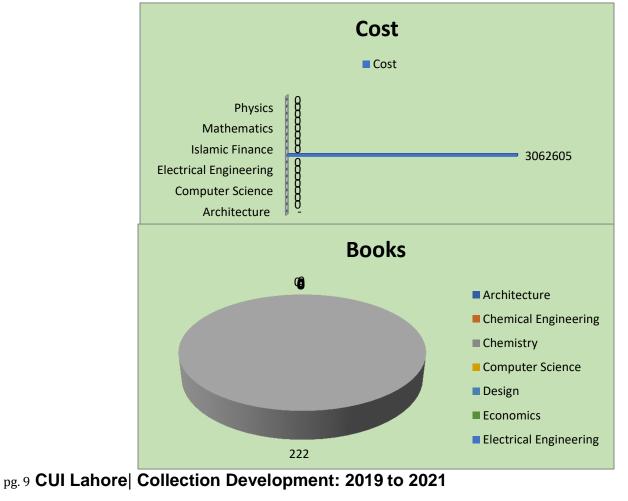

#### January 2021 to December 2021

| Sr # | Subjects               | Books | Cost    |
|------|------------------------|-------|---------|
| 1    | Architecture           | 0     | -       |
| 2    | Chemical Engineering   | 0     | 0       |
| 3    | Chemistry              | 0     | 0       |
| 4    | Computer Science       | 0     | 0       |
| 5    | Design                 | 0     | 0       |
| 6    | Economics              | 0     | 0       |
| 7    | Electrical Engineering | 0     | 0       |
| 8    | Humanities             | 0     | 0       |
| 9    | IRCBM                  | 222   | 3062605 |
| 10   | Islamic Finance        | 0     | 0       |
| 11   | Management Science     | 0     | 0       |
| 12   | Mass Communication     | 0     | 0       |
| 13   | Mathematics            | 0     | 0       |
| 14   | Misc.(Ref. Literature) | 0     | 0       |
| 15   | Pharmacy               | 0     | 0       |
| 16   | Physics                | 0     | 0       |
| 17   | Statistics             | 0     | 0       |
|      | Total                  | 222   | 3062605 |