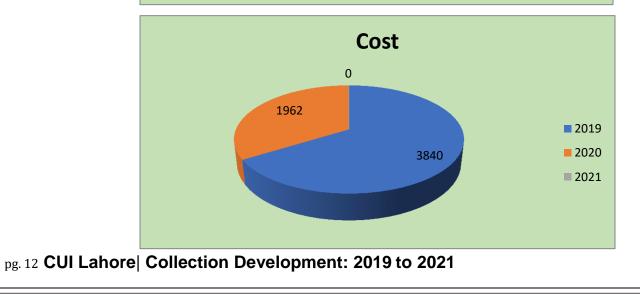

#### **Books on Chemical Engineering**

| Sr.#  | Year | Books | Cost |
|-------|------|-------|------|
| 1     | 2019 | 2     | 3840 |
| 2     | 2020 | 1     | 1962 |
| 3     | 2021 | 0     | 0    |
| Total |      | 3     | 5802 |

 $pg.\,13$  CUI Lahore| Collection Development: 2019 to 2021