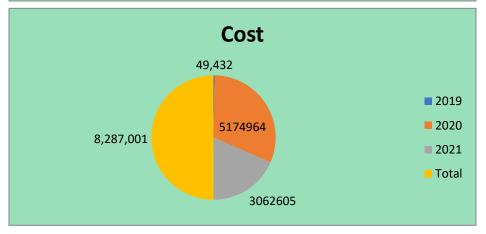

#### Year Wise Details of Books

| Sr #  | Year | Books | Cost      |
|-------|------|-------|-----------|
| 1     | 2019 | 15    |           |
|       |      |       | 49,432    |
| 2     | 2020 | 583   | 5174964   |
| 3     | 2021 | 222   | 3062605   |
| Total |      | 820   | 8,287,001 |

pg. 10 CUI Lahore| Collection Development: 2019 to 2021