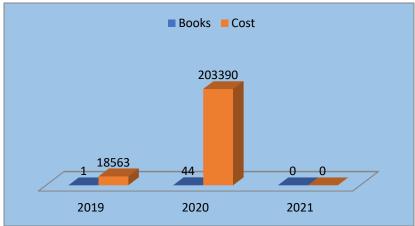

## **Books on Management Sciences**

| Sr.#  | Year | Books | Cost   |
|-------|------|-------|--------|
| 1     | 2019 | 1     | 18563  |
| 2     | 2020 | 44    | 203390 |
| 3     | 2021 | 0     | 0      |
| Total |      | 45    | 221953 |