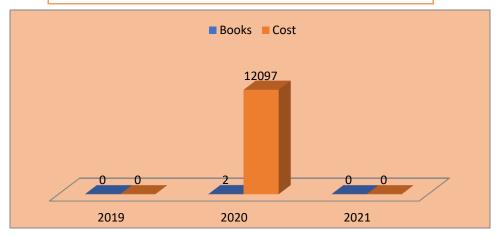

## **Books On chemistry**

| Sr.#  | Year | Books | Cost |       |
|-------|------|-------|------|-------|
| 1     | 2019 | 0     |      | 0     |
| 2     | 2020 | 2     |      | 12097 |
| 3     | 2021 | 0     |      | 0     |
| Total |      | 2     |      | 12097 |

 $pg.\,13$  CUI Lahore| Collection Development: 2019 to 2021