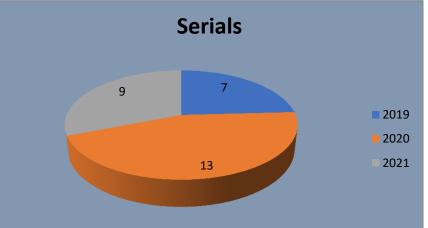

pg. 24 CUI Lahore| Collection Development: 2019 to 2021

| Ye | Year Wise Journals/Magazines Details |      |         |         |  |
|----|--------------------------------------|------|---------|---------|--|
|    | Sr.#                                 | Year | Serials | Cost    |  |
|    | 1                                    | 2019 | 7       | 74900   |  |
|    | 2                                    | 2020 | 13      | 461044  |  |
|    | 3                                    | 2021 | 9       | 599404  |  |
|    | Total                                |      | 29      | 1135348 |  |