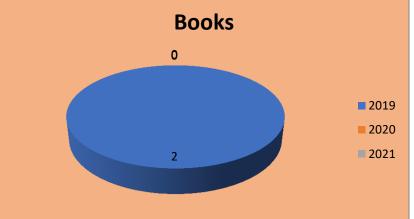

## **Books on Pharmacy**

| Sr.#  | Year | Books | Cost |
|-------|------|-------|------|
| 1     | 2019 | 2     | 3949 |
| 2     | 2020 | 0     | 0    |
| 3     | 2021 | 0     | 0    |
| Total |      | 2     | 3949 |