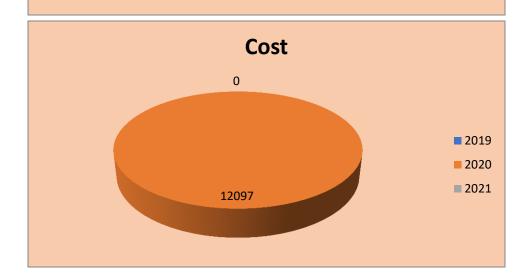

## **Books On chemistry**

| Sr.#  | Year | Books | Cost |       |
|-------|------|-------|------|-------|
| 1     | 2019 | 0     |      | 0     |
| 2     | 2020 | 2     |      | 12097 |
| 3     | 2021 | 0     |      | 0     |
| Total |      | 2     |      | 12097 |

 $pg.\,13$  CUI Lahore| Collection Development: 2019 to 2021