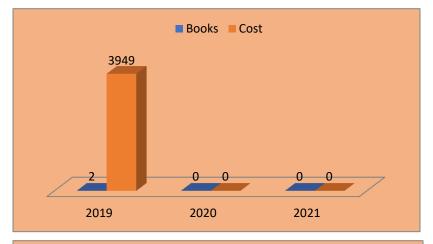

#### May 2019 to December 2019

| Sr # | Subjects                | Books | Cost   |
|------|-------------------------|-------|--------|
| 1    | Architecture & Design   | 1     | 6,964  |
| 2    | Chemical Engineering    | 0     | 0      |
| 3    | Chemistry               | 0     | 0      |
| 4    | Computer Science        | 2     | 3840   |
| 5    | Economics               | 0     | 0      |
| 6    | Electrical Engineering  | 0     | 0      |
| 7    | Humanities              | 6     | 6,946  |
| 8    | IRCBM                   | 0     | 0      |
| 9    | Islamic Finance         | 1     | 4800   |
| 10   | Management Science      | 1     | 18,563 |
| 11   | Mass Communication      | 0     | 0      |
| 12   | Mathematics             | 2     | 4370   |
| 13   | Misc.(Ref. Literature ) | 0     | 0      |
| 14   | Pharmacy                | 2     | 3949   |
| 15   | Physics                 | 0     | 0      |
| 16   | Statistics              | 0     | 0      |
|      | Total                   | 15    | 49432  |