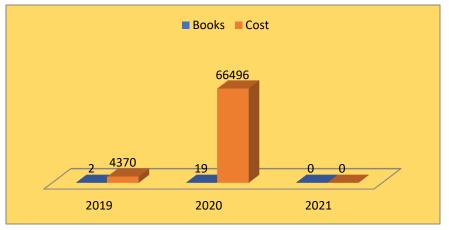

### **Books on Mathematics**

| Sr.#  | Year | Books | Cost  |
|-------|------|-------|-------|
| 1     | 2019 | 2     | 4370  |
| 2     | 2020 | 19    | 66496 |
| 3     | 2021 | 0     | 0     |
| Total |      | 21    | 70866 |