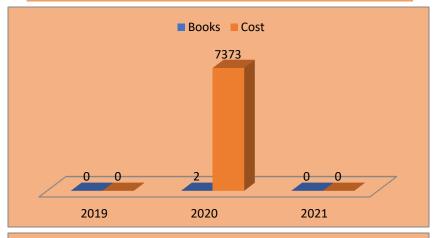

#### **Books on Mass Communication**

| Sr.#  | Year | Books | Cost |      |
|-------|------|-------|------|------|
| 1     | 2019 | 0     |      | 0    |
| 2     | 2020 | 2     |      | 7373 |
| 3     | 2021 | 0     |      | 0    |
| Total |      | 2     |      | 7373 |