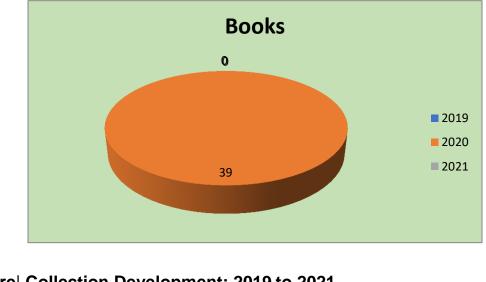

## **Books on Pharmacy**

| Sr.#  | Year | Books | Cost |
|-------|------|-------|------|
| 1     | 2019 | 2     | 3949 |
| 2     | 2020 | 0     | 0    |
| 3     | 2021 | 0     | 0    |
| Total |      | 2     | 3949 |