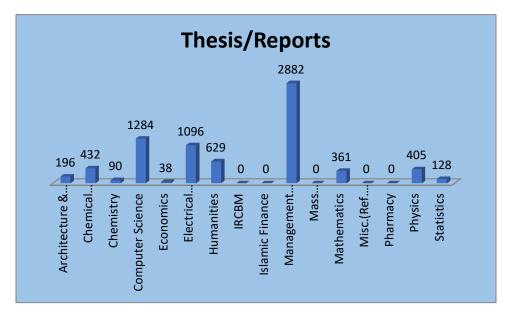

#### Summary of Total Thesis/ Final Year Reports (2006-2021)

| Sr # | Subjects               | Reports |
|------|------------------------|---------|
| 1    | Architecture & Design  | 196     |
| 2    | Chemical Engineering   | 432     |
| 3    | Chemistry              | 90      |
| 4    | Computer Science       | 1284    |
| 5    | Economics              | 38      |
| 6    | Electrical Engineering | 1096    |
| 7    | Humanities             | 629     |
| 8    | IRCBM                  | 0       |
| 9    | Islamic Finance        | 0       |
| 10   | Management Science     | 2882    |
| 11   | Mass Communication     | 0       |
| 12   | Mathematics            | 361     |
| 13   | Misc.(Ref. Literature) | 0       |
| 14   | Pharmacy               | 0       |
| 15   | Physics                | 405     |
| 16   | Statistics             | 128     |
|      | Total                  | 7541    |