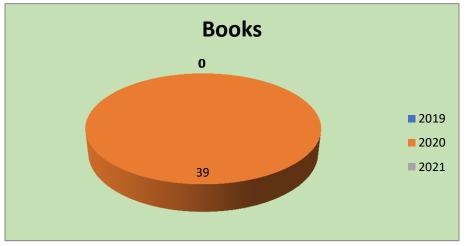

## **Books on Pharmacy**

| Sr.#  | Year | Books | Cost |
|-------|------|-------|------|
| 1     | 2019 | 2     | 3949 |
| 2     | 2020 | 0     | 0    |
| 3     | 2021 | 0     | 0    |
| Total |      | 2     | 3949 |