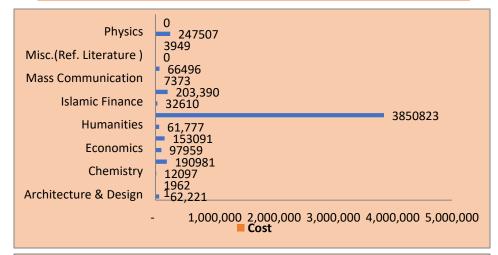

#### January 2020 to December 2020

| Sr # | Subjects                | Books | Cost    |
|------|-------------------------|-------|---------|
| 1    | Architecture & Design   | 12    | 62,221  |
| 2    | Chemical Engineering    | 1     | 1962    |
| 3    | Chemistry               | 2     | 12097   |
| 4    | Computer Science        | 40    | 190981  |
| 5    | Economics               | 32    | 97959   |
| 6    | Electrical Engineering  | 43    | 153091  |
| 7    | Humanities              | 21    | 61,777  |
| 8    | IRCBM                   | 295   | 3850823 |
| 9    | Islamic Finance         | 5     | 32610   |
| 10   | Management Science      | 44    | 203,390 |
| 11   | Mass Communication      | 2     | 7373    |
| 12   | Mathematics             | 19    | 66496   |
| 13   | Misc.(Ref. Literature ) | 0     | 0       |
| 14   | Pharmacy                | 2     | 3949    |
| 15   | Physics                 | 39    | 247507  |
| 16   | Statistics              | 0     | 0       |
|      | Total                   | 557   | 4992236 |