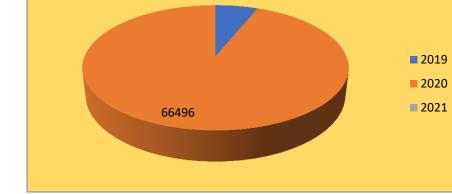

### **Books on Mathematics**

| Sr.#  | Year | Books | Cost  |
|-------|------|-------|-------|
| 1     | 2019 | 2     | 4370  |
| 2     | 2020 | 19    | 66496 |
| 3     | 2021 | 0     | 0     |
| Total |      | 21    | 70866 |