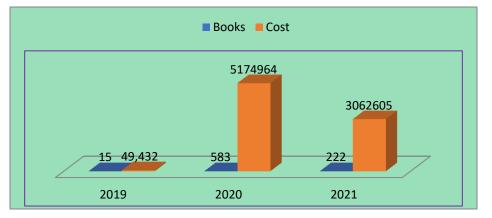

#### Year Wise Details of Books

| Sr #  | Year | Books | Cost      |
|-------|------|-------|-----------|
| 1     | 2019 | 15    |           |
|       |      |       | 49,432    |
| 2     | 2020 | 583   | 5174964   |
| 3     | 2021 | 222   | 3062605   |
| Total |      | 820   | 8,287,001 |