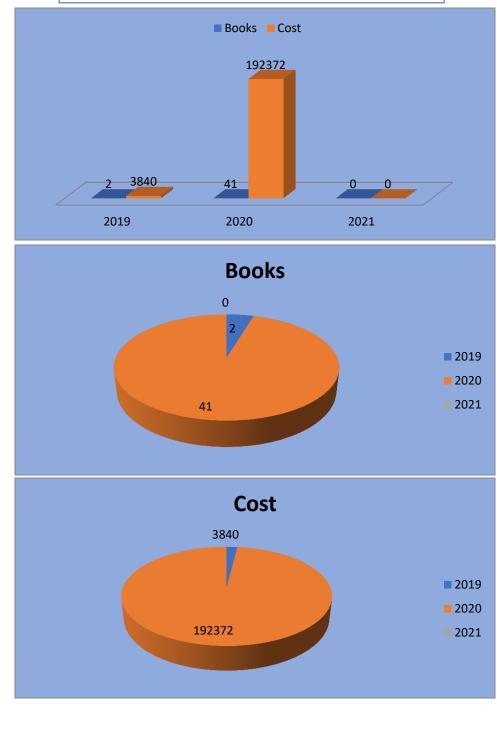

## **Books on Computer Science**

| Sr.#  | Year | Books | Cost   |
|-------|------|-------|--------|
| 1     | 2019 | 2     | 3840   |
| 2     | 2020 | 41    | 192372 |
| 3     | 2021 | 0     | 0      |
| Total |      | 43    | 196212 |

pg. 14 CUI Lahore| Collection Development: 2019 to 2021