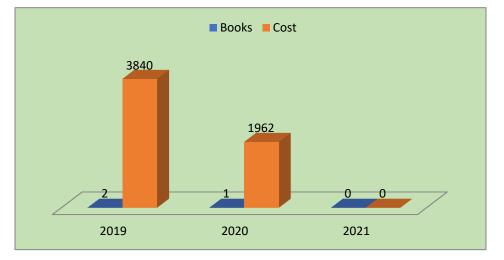

#### **Books on Chemical Engineering**

| Sr.#  | Year | Books | Cost |
|-------|------|-------|------|
| 1     | 2019 | 2     | 3840 |
| 2     | 2020 | 1     | 1962 |
| 3     | 2021 | 0     | 0    |
| Total |      | 3     | 5802 |