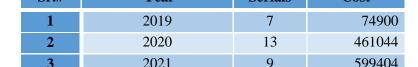

pg. 24 CUI Lahore| Collection Development: 2019 to 2021

| Ye | Year Wise Journals/Magazines Details |      |         |         |  |
|----|--------------------------------------|------|---------|---------|--|
|    | Sr.#                                 | Year | Serials | Cost    |  |
|    | 1                                    | 2019 | 7       | 74900   |  |
|    | 2                                    | 2020 | 13      | 461044  |  |
|    | 3                                    | 2021 | 9       | 599404  |  |
|    | Total                                |      | 29      | 1135348 |  |