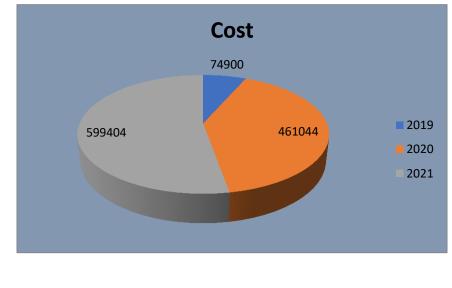

pg. 24 CUI Lahore| Collection Development: 2019 to 2021

| Ye | Year Wise Journals/Magazines Details |      |         |         |  |
|----|--------------------------------------|------|---------|---------|--|
|    | Sr.#                                 | Year | Serials | Cost    |  |
|    | 1                                    | 2019 | 7       | 74900   |  |
|    | 2                                    | 2020 | 13      | 461044  |  |
|    | 3                                    | 2021 | 9       | 599404  |  |
|    | Total                                |      | 29      | 1135348 |  |